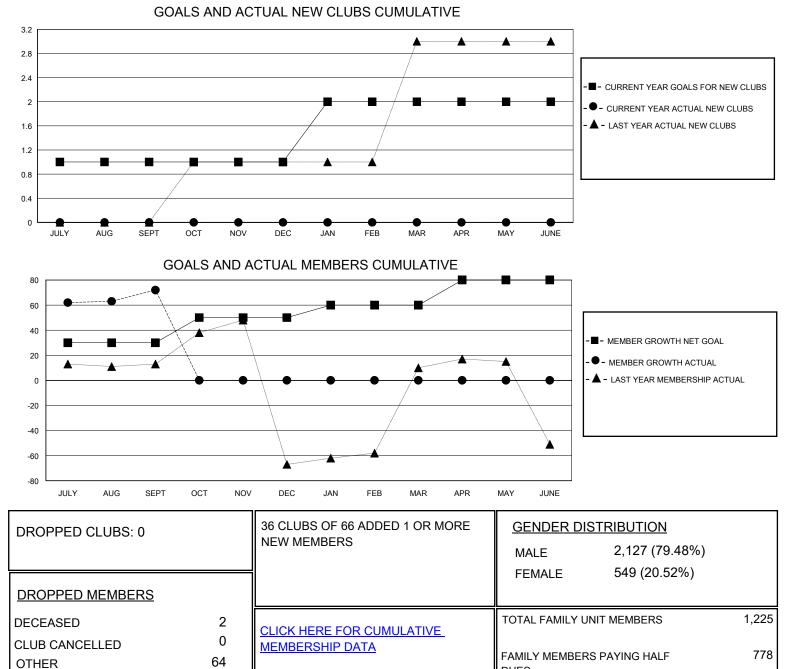

## MONTHLY MEMBERSHIP PROGRESS REPORT

District 316 G

Results as of: 9/30/2023

| GMT:                  |               |           |               |                       |                        |                         | GMT CA                                             |
|-----------------------|---------------|-----------|---------------|-----------------------|------------------------|-------------------------|----------------------------------------------------|
| Clubs                 |               |           |               | Members               |                        |                         |                                                    |
| RESULTS FOR 2023-2024 |               |           |               | RESULTS FOR 2023-2024 |                        |                         |                                                    |
| QUARTER               | NEW CLUB GOAL | NEW CLUBS | DROPPED CLUBS | QUARTER               | BER GROWTH NET<br>GOAL | MEMBER GROWTH<br>ACTUAL | DROPPED<br>MEMBERS ACTUAL<br>(including transfers) |
| JULY/AUG/SEPT         | 1             | 0         | 0             | JULY/AUG/SEPT         | 30                     | 147                     | 66                                                 |
| OCT/NOV/DEC           | 0             | 0         | 0             | OCT/NOV/DEC           | 20                     | 0                       | 0                                                  |
| JAN/FEB/MAR           | 1             | 0         | 0             | JAN/FEB/MAR           | 10                     | 0                       | 0                                                  |
| APR/MAY/JUNE          | 0             | 0         | 0             | APR/MAY/JUNE          | 20                     | 0                       | 0                                                  |